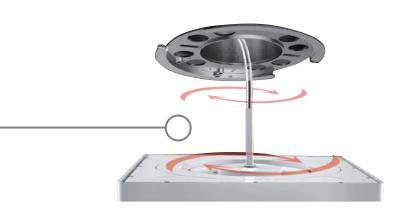

## **MOUNTING**

The Slimline LED Panel can be easily mounted via rotatabe installation into a junction box. In the diagram, the junction box is recessed into a surface with a can.