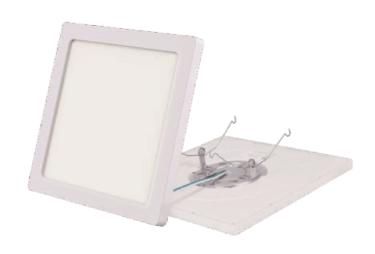

## STYLE

The Slimline LED panel comes in two shapes to suit your design needs. Choose either round or square. Both styles come with multiple housing colors that can attach to the light with a simple magnet.

The Slimline LED panel provides a low profile that makes it a lightweight option for any ceiling. The square panel's thickness measures only 15mm in thickness, while the round option is 13mm no matter what the size.