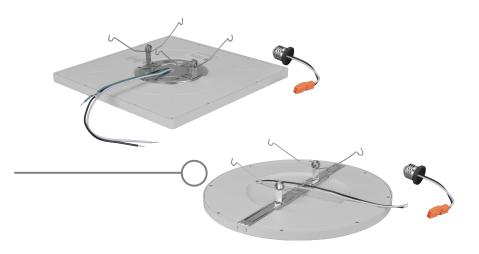

## **MOUNTING**

The Slimline LED Panel can be easily mounted via rotatabe installation into a junction box. In the diagram, the junction box is recessed into a surface with a can.