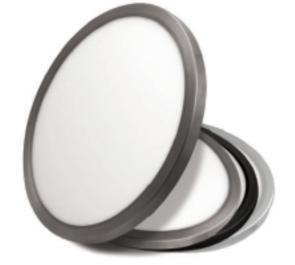

## STYLE

The Slimline LED panel comes in two shapes to suit your design needs. Choose either round or square. Both styles come with multiple housing colors that can attach to the light with a simple magnet.

The Slimline LED panel provides a low profile that makes it a lightweight option for any ceiling. The square panel's thickness measures only 15mm in thickness, while the round option is 13mm no matter what the size.